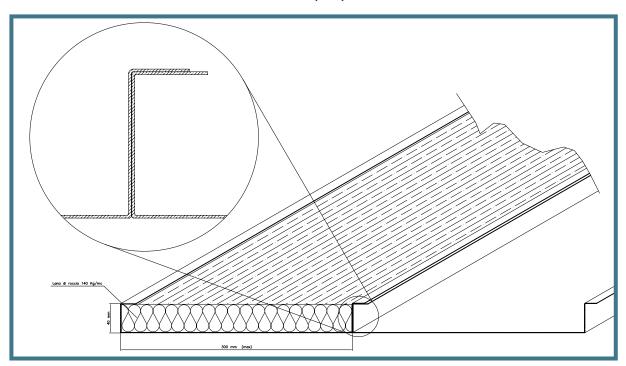

## FALSE CEILING STAVES C rated class

300GS-A

Certificato Nº 8405/03/5

STAVES FOR C RATED CLASS FALSE CEILING MADE OF BENDED STEEL FOIL AND ROCK-WOOL (DENSITY 140 KG/MC)

NARROW JOINT SHAPE (LOOK AT THE DETAIL IN THE DRAWING BELOW). STAVES MAX. LENGHT: 2500 MM. WIDTH 300 MM (MAX).

300GS-A PRFC-A PRFHC-A PRFHCG-A

PRFL-A PRFTL-A PRFTLG-A STAVE DIMENSIONS W300XL2500 MM (MAX.)
PERIMETER SUPPORT SHAPE TYPE "C"
INTERMEDIATE SUPPORT SHAPE TYPE "H"
INTERMEDIATE SUPPORT SHAPE TYPE "H" WITH PVC
SHEATH
PERIMETER SUPPORT SHAPE TYPE "L"
INTERMEDIATE SUPPORT SHAPE TYPE "T"
INTERMEDIATE SUPPORT SHAPE TYPE "T"