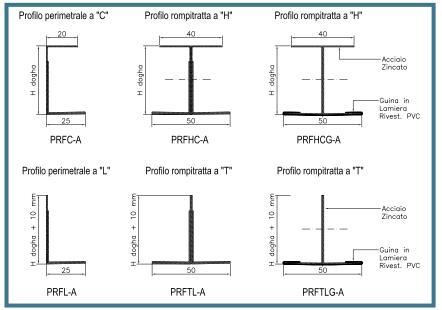

NARROW JOINT SHAPE (LOOK AT THE DETAIL IN THE DRAWING BELOW). STAVES MAX. LENGHT: 2500 MM. WIDTH 300 MM (MAX).

300GS-A PRFC-A PRFHC-A PRFHCG-A

PRFL-A PRFTL-A PRFTLG-A STAVE DIMENSIONS W300XL2500 MM (MAX.)
PERIMETER SUPPORT SHAPE TYPE "C"
INTERMEDIATE SUPPORT SHAPE TYPE "H"
INTERMEDIATE SUPPORT SHAPE TYPE "H" WITH PVC
SHEATH
PERIMETER SUPPORT SHAPE TYPE "L"
INTERMEDIATE SUPPORT SHAPE TYPE "T"
INTERMEDIATE SUPPORT SHAPE TYPE "T"